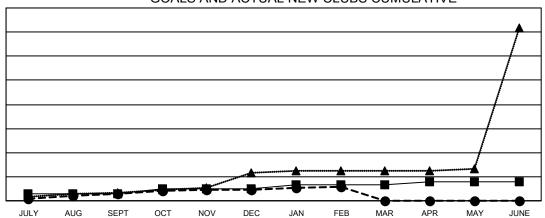

## GOALS AND ACTUAL NEW CLUBS CUMULATIVE

Clubs
RESULTS FOR 2021-2022

**NEW CLUBS** 

11

8

5

0

NEW CLUB GOAL

11

9

6

5

■ - CURRENT YEAR GOALS FOR NEW CLUBS

- ● - CURRENT YEAR ACTUAL NEW CLUBS

· ▲ - LAST YEAR ACTUAL NEW CLUBS