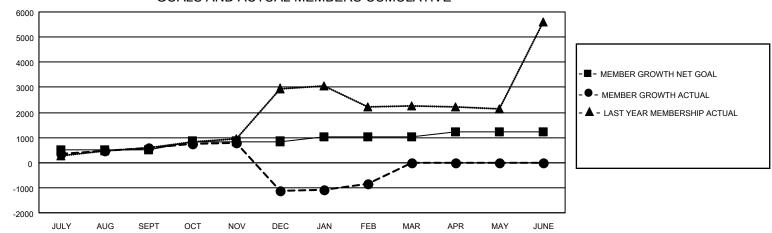

## Multiple District 3234

DROPPED CLUBS

6

20

2

0

| ⇃ | Members           RESULTS FOR 2021-2022 |       |              |               |                       |  |  |  |  |
|---|-----------------------------------------|-------|--------------|---------------|-----------------------|--|--|--|--|
|   |                                         |       |              |               |                       |  |  |  |  |
| ı | QUARTER                                 | MEMBE | R GROWTH NET | MEMBER GROWTH | DROPPED               |  |  |  |  |
| ı | JULY/AUG/SEPT OCT/NOV/DEC               |       | GOAL         | ACTUAL        | MEMBERS ACTUAL        |  |  |  |  |
| ı |                                         |       | 400          | 4.400         | (including transfers) |  |  |  |  |
| ı |                                         |       | 490          | 1,128         | 459                   |  |  |  |  |
| ı |                                         |       | 355          | 778           | 2,445                 |  |  |  |  |
| l | JAN/FEB/MAF                             | ₹     | 190          | 761           | 238                   |  |  |  |  |
| l | APR/MAY/JUI                             | NE    | 200          | 0             | 0                     |  |  |  |  |

## GOALS AND ACTUAL MEMBERS CUMULATIVE

| DROPPED CLUBS: 28 |       | 294 CLUBS OF 646 ADDED 1 OR<br>MORE NEW MEMBERS | GENDER DISTRIBUTION               |                 |
|-------------------|-------|-------------------------------------------------|-----------------------------------|-----------------|
|                   |       |                                                 | MALE                              | 12,859 (62.98%) |
|                   |       |                                                 | FEMALE                            | 7,553 (37.00%)  |
| DROPPED MEMBERS   |       |                                                 | NON BINARY                        | 0 (0.00%)       |
| DECEASED          | 35    |                                                 | PREFER NOT TO ANSWER              | 4 (0.02%)       |
| CLUB CANCELLED    | 696   |                                                 | TOTAL FAMILY LINET MEMBERS        | 13,640          |
| OTHER             | 2,428 | CLICK HERE FOR CUMULATIVE MEMBERSHIP DATA       | TOTAL FAMILY UNIT MEMBERS 13,640  |                 |
| TOTAL             | 3,159 |                                                 | FAMILY MEMBERS PAYING HAL<br>DUES | F 8,064         |